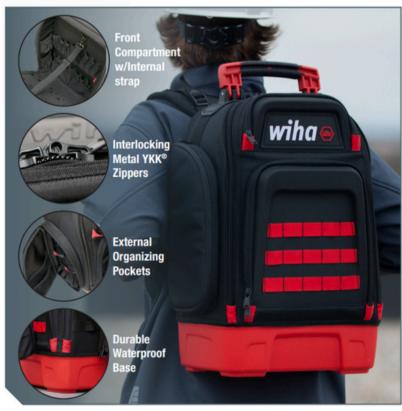

## for the on-the-go PRO

No matter where the job takes you, be ready. Wiha's all new backpack kits expand upon the already exisiting Heavy-Duty Backpack (#91869), our German designed and award winning solution for the on-the-go PRO.