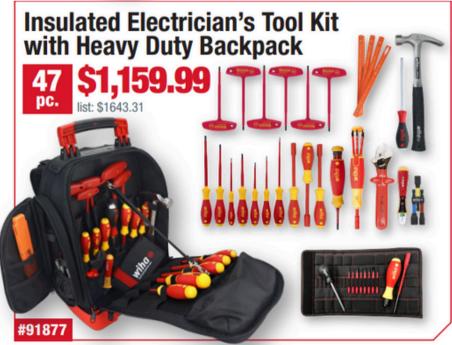

### Included in #91877:

Insulated TorqueControl Set 10-50 ln/lbs. (#28789) Slotted | Phillips | Square | Terminal Xeno SLT/PZ

PocketMax Multi-Driver Slotted | Phillips | Square Insulated Pop-Up Multi-Driver Slotted | Phillips Insulated SoftFinish® Screwdrivers SLT | PH | SQ

Nut Drivers 1/4, 3/8, 5/16"

Insulated T-handles 5/32", 3/16, 7/32, 1/4, 5/16, 3/8"

Insulated Adjustable Wrench 6"/200mm

Insulated MaxiFlex Folding Ruler

Insulated 6" Cat. IV Voltage Detector 50-1000 Volts

XHeavy Duty SoftFinish® Slotted Screwdriver 8.0mm

3" Color Coded Nut Setters 1/4, 5/16, 3/8"

20 oz. Claw Hammer