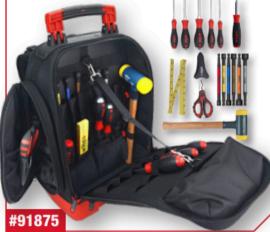

# Industrial Starter MRO Tool Kit in Heavy Duty Backpack 15 \$535.99 list: \$773.31

### Included in #91875:

SoftFinish® Screwdrivers

Slotted | Phillips

XHeavy Duty SoftFinish® Screwdrivers

Slotted | Phillips

11in1 Multi-Driver

Slotted | Phillips | Square | Torx® | Nut Driver

Color-Coded SAE Nut Setters

1/4, 5/16, 3/8, 7/16, 1/2, 9/16"

MaxiFlex Folding Ruler

35 oz. Dead Blow Hammer

**Multi-Function Shears** 

Get in touch with your E.M. Precise Rep for more details and order today.