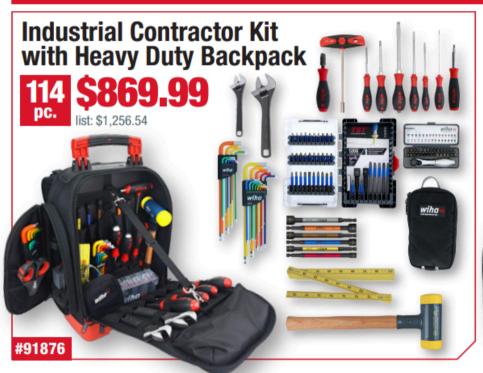

### Included in #91876:

SoftFinish® Screwdrivers Slotted | Phillips | Square

Extra Heavy Duty SoftFinish® Screwdrivers Slotted | Phillips

11in1 Multi-Driver Slotted | Phillips | Square | Torx® | Nut Driver

32 Piece Security GoBox™ Bit Set Security SAE/Metric Hex,

Security Torx®, Slotted, Phillips, Spanner, 1/4" Bit Holder, 1/4" Bit Ratchet-72 Tooth

CentroFix Bit Holder | Dual Drive T-handle Bit Holder

22 Piece Color Coded Ball End Hex SAE & Metric L-Keys

SAE .050, 1/16, 5/64, 3/32, 7/64, 1/8, 9/64, 5/32, 3/16, 7/32, 1/4, 5/16, 3/8"

Metric 1.5, 2.0, 2.5, 3.0, 4.0, 5.0, 6.0, 8.0, 10.0mm

Color Coded SAE Nut Setters 1/4, 5/16, 3/8, 7/16, 1/2, 9/16"

Adjustable Wrench 6", 10"

MaxiFlex Folding Ruler | 35 oz. Dead Blow Hammer | Utility Organizer Pouch