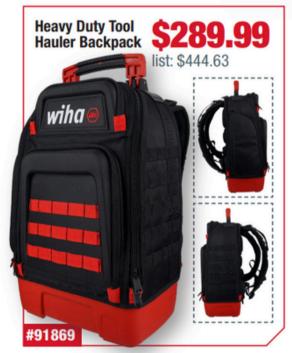

## for the on-the-go PRO

No matter where the job takes you, be ready. Wiha's all new backpack kits expand upon the already exisiting Heavy-Duty Backpack (#91869), our German designed and award winning solution for the on-the-go PRO.